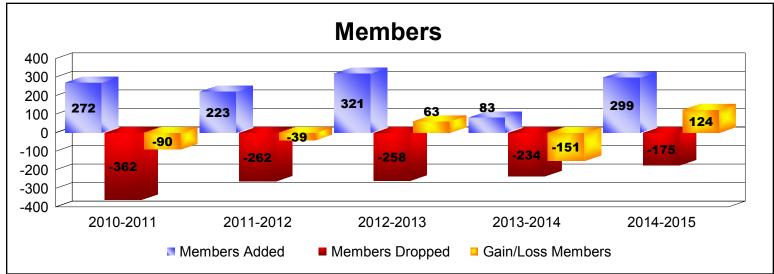

District 301 B2

As of June 2015 Cumulative

| Year      | New<br>Clubs | Dropped<br>Clubs | Gain/<br>Loss<br>Clubs | New<br>Members | Charter<br>Members | Reinstate<br>Members | Transfer<br>Members | Total<br>Member<br>Added | Total<br>Members<br>Dropped | Gain/<br>Loss<br>Members |
|-----------|--------------|------------------|------------------------|----------------|--------------------|----------------------|---------------------|--------------------------|-----------------------------|--------------------------|
| 2010-2011 | 4            | -5               | -1                     | 129            | 87                 | 55                   | 1                   | 272                      | -362                        | -90                      |
| 2011-2012 | 3            | -6               | -3                     | 98             | 80                 | 44                   | 1                   | 223                      | -262                        | -39                      |
| 2012-2013 | 3            | -1               | 2                      | 146            | 83                 | 90                   | 2                   | 321                      | -258                        | 63                       |
| 2013-2014 | 0            | -4               | -4                     | 70             | 9                  | 4                    | 0                   | 83                       | -234                        | -151                     |
| 2014-2015 | 4            | -2               | 2                      | 182            | 99                 | 18                   | 0                   | 299                      | -175                        | 124                      |
| Average   | 3            | -4               | -1                     | 125            | 72                 | 42                   | 1                   | 240                      | -258                        | -19                      |