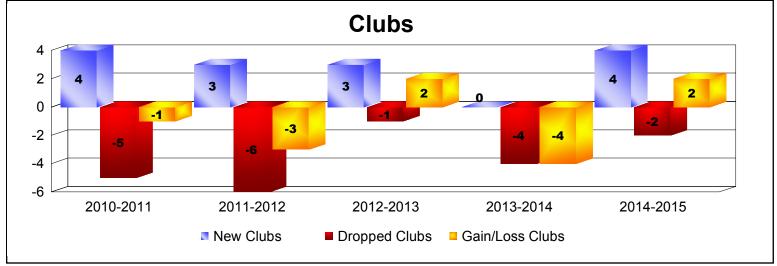

District 301 B2

As of June 2015 Cumulative

| Year      | New<br>Clubs | Dropped<br>Clubs | Gain/<br>Loss<br>Clubs | New<br>Members | Charter<br>Members | Reinstate<br>Members | Transfer<br>Members | Total<br>Member<br>Added | Total<br>Members<br>Dropped | Gain/<br>Loss<br>Members |
|-----------|--------------|------------------|------------------------|----------------|--------------------|----------------------|---------------------|--------------------------|-----------------------------|--------------------------|
| 2010-2011 | 4            | -5               | -1                     | 129            | 87                 | 55                   | 1                   | 272                      | -362                        | -90                      |
| 2011-2012 | 3            | -6               | -3                     | 98             | 80                 | 44                   | 1                   | 223                      | -262                        | -39                      |
| 2012-2013 | 3            | -1               | 2                      | 146            | 83                 | 90                   | 2                   | 321                      | -258                        | 63                       |
| 2013-2014 | 0            | -4               | -4                     | 70             | 9                  | 4                    | 0                   | 83                       | -234                        | -151                     |
| 2014-2015 | 4            | -2               | 2                      | 182            | 99                 | 18                   | 0                   | 299                      | -175                        | 124                      |
| Average   | 3            | -4               | -1                     | 125            | 72                 | 42                   | 1                   | 240                      | -258                        | -19                      |